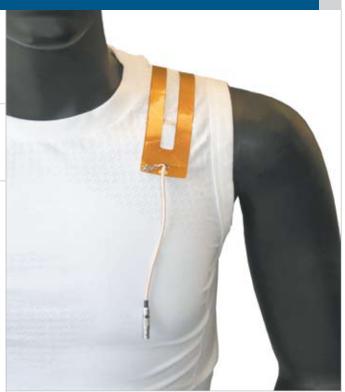

# **Flexible Inductors**

A discreet use inductor with a protective pouch to be worn over the user's shoulder. The product can be fitted with DIN sockets to be used in conjunction with wire kit products, or fitted with an integral microphone and PTT (Push To Talk) system for use as a stand alone fully covert solution.

## **FEATURES**

- Receive only inductors to connect to wire kits
- Inductor with Mic to interface to existing covert communications solutions
- Full system with PTT to connect to radio terminal