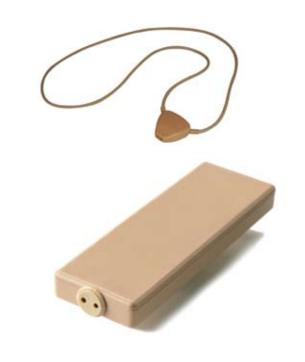

# **Pluggable Inductors**

Neckloop or flatpack inductors fitted with DIN sockets allowing them to attach to the earphone lead of any wire kit product. Converts semi covert acoustic tube products into a fully covert solution.

### **FEATURES**

• Flatpack inductor to connect to wire kits

### **TECHNICAL DATA**

Weight: 30g Colour: Beige only

Both inductors used in conjunction with wireless earpieces.