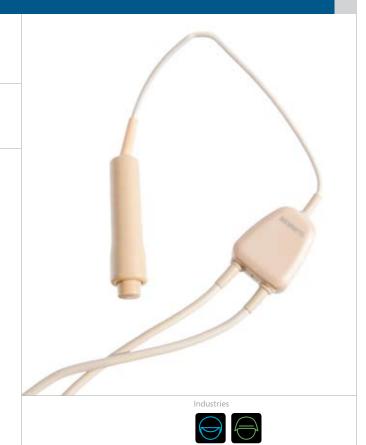

### LEP 110 Neckloop Microphone

A covert inductive neckloop/microphone system complete with remote barrel PTT for use with wireless earpieces in a covert surveillance role.

### FEATURES

- Inductive neckloop with built in microphone
- Separate barrel style PTT
- Can be upgraded to provide tone generation for use in place of speech

#### **TECHNICAL DATA**

| Weight:       | 75g                        |
|---------------|----------------------------|
| Cable length: | Plug - loop 850mm straight |
|               | Plug - PTT 1.45m straight  |
| Connector:    | Radio specific             |
| Colour:       | Beige only                 |