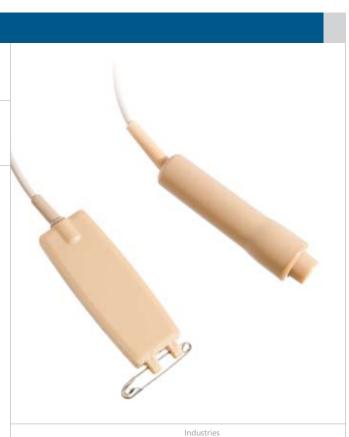

## LEP 120 Brooch Microphone

## An inductive brooch-microphone system complete with remote barrel PTT for use with wireless earpieces in a covert role.

#### FEATURES

- Inductive brooch inductor with built in microphone
- Separate barrel style PTT
- Can be upgraded to provide tone generation for use in place of speech

#### **TECHNICAL DATA**

| Weight:       | 110g                           |
|---------------|--------------------------------|
| Cable length: | Plug - flatpack 850mm straight |
|               | Plug - PTT 1.45m straight      |
| Connector:    | Radio specific                 |
| Colour:       | Beige only                     |